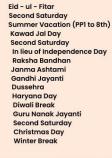

## HOLIDAYS

## **List of Holidays**

| L  | 22nd April           | Saturday  |
|----|----------------------|-----------|
| L  | 13th May             | Saturday  |
| L  | 28th May - 2nd July  |           |
| î. | 15th July            | Saturday  |
| L  | 12th August          | Saturday  |
| L  | 16th August          | Wednesday |
| L  | 30th August          | Wednesday |
| L  | 7th September        | Thursday  |
| L  | 2nd October          | Monday    |
| L  | 24th October         | Tuesday   |
| L  | 1st November         | Wednesday |
| Į. | 11th - 15th November |           |
| 1  | 27th November        | Monday    |
| L  | 9th December         | Saturday  |
| Ľ  | 25th December        | Monday    |
|    |                      |           |